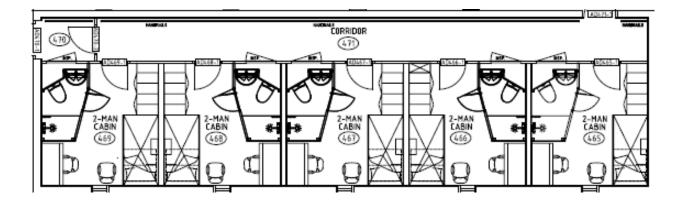

rated                             |        |           |                                |  |        |
| Interior                                               |        |           |                                |  |        |
| Fully furnished en-suite cabins                        |        |           | Easy Hook Up Connection        |  |        |
| Fully functional HVAC system per module                |        |           | Modules as new unused to date  |  |        |
| Sprinkler system                                       |        |           | Emergency Lighting             |  |        |
| Location: Montrose Availability: Imm                   |        | nediately | ely Purchase / long term lease |  |        |





Accommodation Excellence

#### General Arrangement – Module 1









Accommodation Excellence

#### General Arrangement – Module 2