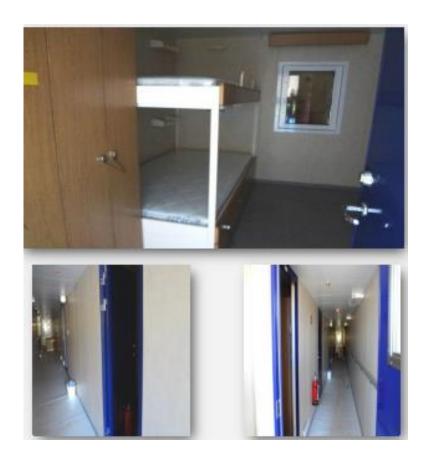

#### **Features**

- 20 Cabin/40 pax A60 rated accommodation modules -Two Blocks, Two Levels high.
- 10 Cabin/20 pax Per Module Block with 5 x cabins per level with internal linking corridor.
- A60 IMO/SOLAS Safe Area, ABS Regulations.
- Pressurised with automatic shutdown.
- HVAC, Climate control.
- Smoke detection & Sprinkler system.
- Lightweight.
- Small footprint.
- Easy hook-up.
- Double cabins with en-suite bathrooms.

### Specification

| Dimensions                                             |        |           |                                |  |        |
|--------------------------------------------------------|--------|-----------|--------------------------------|--|--------|
| Module 1                                               |        |           |                                |  |        |
| Length                                                 | 17.6 m |           | Width                          |  | 5.45 m |
| Height                                                 | 7.75 m |           | Mass                           |  | 70 mt  |
| Module 2                                               |        |           |                                |  |        |
| Length                                                 | 19.9 m |           | Width                          |  | 5.35 m |
| Height                                                 | 7.75 m |           | Mass                           |  | 72 mt  |
| Blast and Fire Rating                                  |        |           |                                |  |        |
| Internal Fire Rating compliant with SOLAS requirements |        |           |                                |  |        |
| Modules are both A60 rated                             |        |           |                                |  |        |
| Interior                                               |        |           |                                |  |        |
| Fully furnished en-suite cabins                        |        |           | Easy Hook Up Connection        |  |        |
| Fully functional HVAC system per module                |        |           | Modules as new unused to date  |  |        |
| Sprinkler system                                       |        |           | Emergency Lighting             |  |        |
| Location: Montrose Availability: Imm                   |        | nediately | ely Purchase / long term lease |  |        |