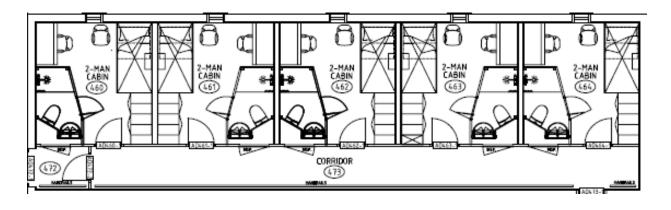

#### General Arrangement – Module 2

#### **Features**

- 20 Cabin/40 pax A60 rated accommodation modules -Two Blocks, Two Levels high.
- 10 Cabin/20 pax Per Module Block with 5 x cabins per level with internal linking corridor.
- A60 IMO/SOLAS Safe Area, ABS Regulations.
- Pressurised with automatic shutdown.
- HVAC, Climate control.
- Smoke detection & Sprinkler system.
- Lightweight.
- Small footprint.
- Easy hook-up.
- Double cabins with en-suite bathrooms.