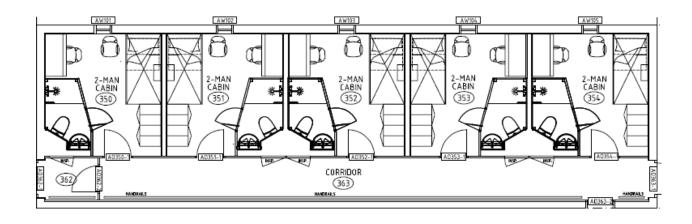

#### General Arrangement – Module 1

Accommodation Excellence

#### **Features**

- 20 Cabin/40 pax A60 rated accommodation modules -Two Blocks, Two Levels high.
- 10 Cabin/20 pax Per Module Block with 5 x cabins per level with internal linking corridor.
- A60 IMO/SOLAS Safe Area, ABS Regulations.
- Pressurised with automatic shutdown.
- HVAC, Climate control.
- Smoke detection & Sprinkler system.
- Lightweight.
- Small footprint.
- Easy hook-up.
- Double cabins with en-suite bathrooms.