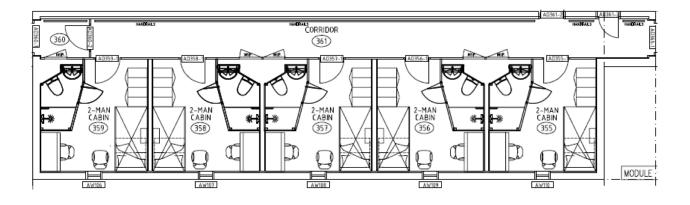

60 rated                             |        |           |                                |  |        |
| Interior                                               |        |           |                                |  |        |
| Fully furnished en-suite cabins                        |        |           | Easy Hook Up Connection        |  |        |
| Fully functional HVAC system per module                |        |           | Modules as new unused to date  |  |        |
| Sprinkler system                                       |        |           | Emergency Lighting             |  |        |
| Location: Montrose Availability: Imm                   |        | nediately | ely Purchase / long term lease |  |        |





Accommodation Excellence

#### General Arrangement – Module 1









Accommodation Excellence

#### General Arrangement – Module 2