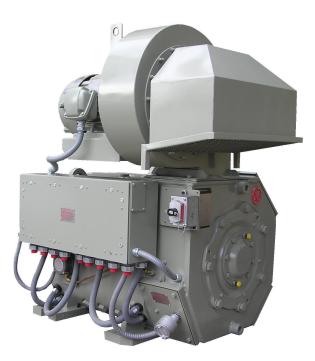

# 752<sup>™</sup> High-Torque DC drilling motor

## **Standard features**

Class H insulation Single shaft extension with hub Pressurized connection box with double bolt-on cable connections and terminations for motor auxiliaries Space heater. Auxiliary lockout switch Pressure sensor. Blower assembly with 10 Hp motor

#### Marine models also include:

Two 100 Ohm platinum RTDs ABS certified shaft. Armored cable.

## **Optional features:**

Plug-in connectors Encoder ABS certification Closed loop cooling 15 Hp blower assembly SS connection box Spark arrester Noise attenuation Intake air filter

GE752 shunt wound drilling motor 60 amp field at 2800 scfm ventilation