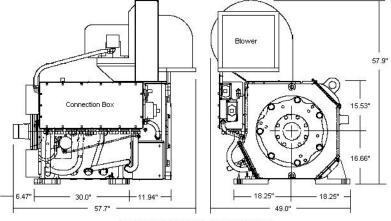

GE752 series wound drilling motor at 2800 scfm ventilation

Approximate Weight: 7200 lbs.

Dimensions are approximate. Not for construction

imagination at work