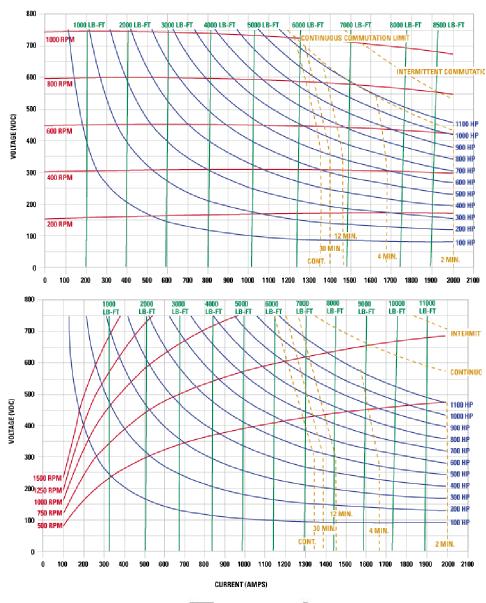

## **Optional features:**

Plug-in connectors Encoder ABS certification Closed loop cooling 15 Hp blower assembly SS connection box Spark arrester Noise attenuation Intake air filter

GE752 shunt wound drilling motor 60 amp field at 2800 scfm ventilation

GE752 series wound drilling motor at 2800 scfm ventilation

Approximate Weight: 7200 lbs.

Dimensions are approximate. Not for construction

imagination at work